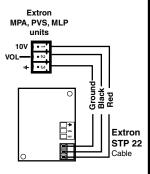

## **Remote Connector Pin Configuration**

As shown at right,

**Pin 1** is reference voltage.

Pin 2 is volume control with DC voltage.

Pin 3 is ground.

**NOTE** All nominal levels are at ±10%.

For proper volume control, use all three pins when connecting the device (see diagram).